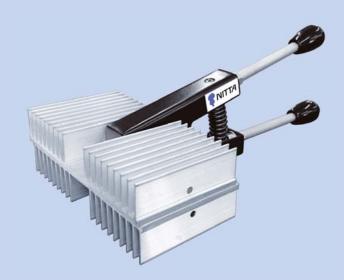

## **F**EATURES

- Used with PolySprint 70mm finger geometry (70mm long by 10mm pitch) or 120mm finger geometry (120mm long by 10mm pitch) to make endless belts
- Designed for belts up to 50mm wide and up to 6mm thick
- Heat radiation cooling with heat sink
- Used to decrease splicing time by cooling splice area more quickly

## **SPECIFICATIONS**

| Model Number           | NPS-1205C                                        |       |
|------------------------|--------------------------------------------------|-------|
| Finger Geometry        | 70mm long x 10mm pitch • 120mm long x 10mm pitch |       |
| Maximum Belt Width     | 50mm                                             |       |
| Maximum Belt Thickness | 6mm                                              |       |
| Dimensions             | Length                                           | 295mm |
|                        | Width                                            | 165mm |
|                        | Height                                           | 110mm |
| Weight                 | 1.2kg                                            |       |