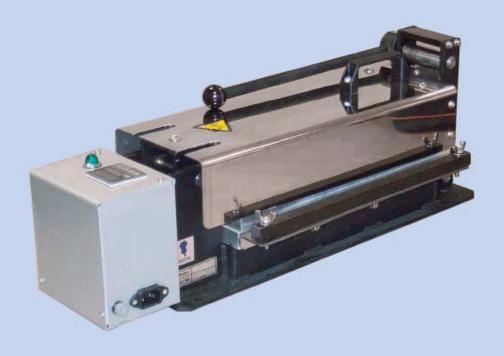

## **F**EATURES

- Single electric controller
- Heating both sides of plates
- Designed for belts up to 300mm wide and up to 7mm thick

## Specifications

| Model Number           | PP-1535                                          |
|------------------------|--------------------------------------------------|
| Maximum Belt Width     | 300mm                                            |
| Maximum Belt Thickness | 7mm                                              |
| Electric Source        | 100V x 670W (220V x 800W)                        |
| Temperature Setting    | 110°C (adjustable up to 120°C)                   |
| Temperature Controller | Single Electric Controller                       |
| Pressurizing Method    | Hand Lever Action                                |
| Heating Method         | Heating both sides of the upper and lower plates |
| Outer Dimensions       | Length 612mm • Width 230mm • Height 210mm        |
| Heating Plate Size     | Length 150mm ● Width 350mm                       |
| Weight                 | 28kg                                             |